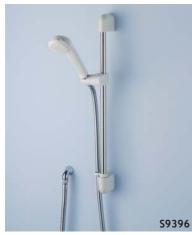

\$9396 Armaglide dual function handspray, flexible hose and rail with wall outlet for use with concealed shower valve, chromium plated

**S9390** 1/2in quick release coupling set, chromium plated

Quick release coupling designed for the easy removal of flexible hoses for disinfection purposes. The built-in swivel coupler also increases the life of the hose