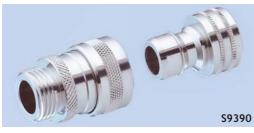

\$9396 Armaglide dual function handspray, flexible hose and rail with wall outlet for use with concealed shower valve, chromium plated

**S9390** 1/2in quick release coupling set, chromium plated

Quick release coupling designed for the easy removal of flexible hoses for disinfection purposes. The built-in swivel coupler also increases the life of the hose