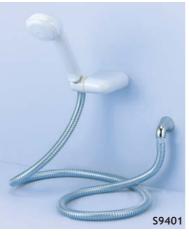

## Illustrated

**\$9329** 1/2in angled shower arm, 10cm projection with \$9312 Swivel shower head, anti-scaling easy clean, chromium plated

\$9401 flexible hose, white handspray, adjustable bracket and wall outlet screwed 1/2in BSP male