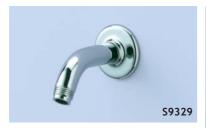

## Illustrated

**\$9329** 1/2in angled shower arm, 10cm projection with \$9312 Swivel shower head, anti-scaling easy clean, chromium plated

\$9401 flexible hose, white handspray, adjustable bracket and wall outlet screwed 1/2in BSP male