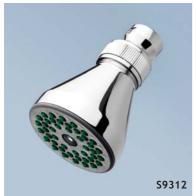

## Illustrated

**\$9329** 1/2in angled shower arm, 10cm projection with \$9312 Swivel shower head, anti-scaling easy clean, chromium plated

\$9401 flexible hose, white handspray, adjustable bracket and wall outlet screwed 1/2in BSP male